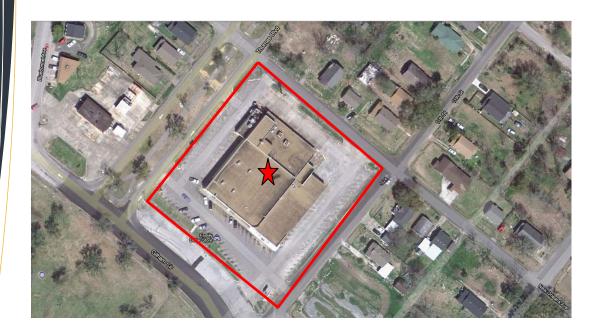

## Gillham Center

190, 200, 230 Gillham Circle, Port Arthur, TX 77640 (Between Thomas Boulevard and 11<sup>th</sup> Street)

## **Property Highlights:**

- ➤ GLA: 33,134 Square Feet
- > Available:
  - o M01: 7,930 Square Feet
  - o M03: 13,539 Square Feet
- Anchored by Family Dollar
- Minutes from Routs 73 and 287/96
- Parking: 100 Spaces