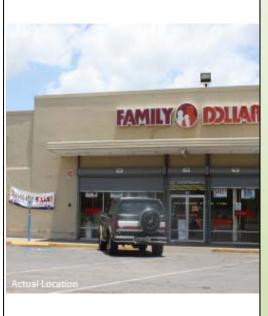

## Gillham Center

190, 200, 230 Gillham Circle, Port Arthur, TX 77640 (Between Thomas Boulevard and 11<sup>th</sup> Street)

## **Property Highlights:**

- ➤ GLA: 33,134 Square Feet
- > Available:
  - o M01: 7,930 Square Feet
  - o M03: 13,539 Square Feet
- Anchored by Family Dollar
- Minutes from Routs 73 and 287/96
- Parking: 100 Spaces