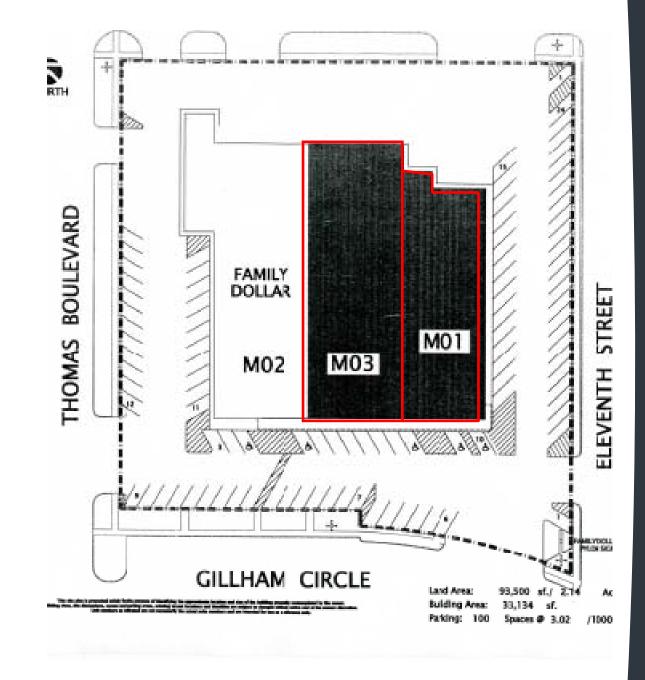

## Gillham Center

190, 200, 230 Gillham Circle, Port Arthur, TX 77640 (Between Thomas Boulevard and 11<sup>th</sup> Street)

## **Property Highlights:**

- ➤ GLA: 33,134 Square Feet
- > Available:
  - o M01: 7,930 Square Feet
  - o M03: 13,539 Square Feet
- Anchored by Family Dollar
- Minutes from Routs 73 and 287/96
- Parking: 100 Spaces