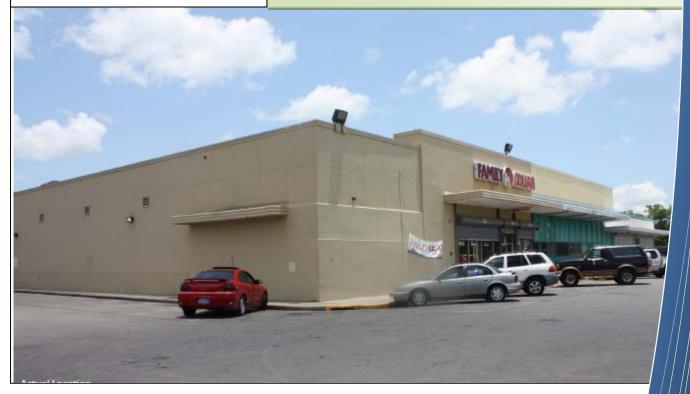

## Gillham Center

190, 200, 230 Gillham Circle, Port Arthur, TX 77640 (Between Thomas Boulevard and 11<sup>th</sup> Street)

## **Property Highlights:**

- ➤ GLA: 33,134 Square Feet
- > Available:
  - o M01: 7,930 Square Feet
  - o M03: 13,539 Square Feet
- Anchored by Family Dollar
- Minutes from Routs 73 and 287/96
- Parking: 100 Spaces