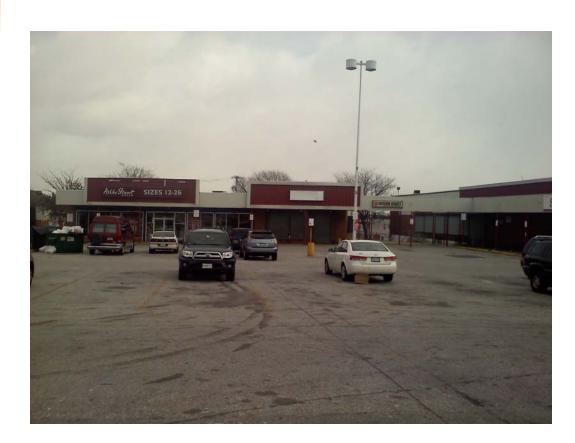

## Waverly Commons

2801-2851 Greenmount Avenue, Baltimore, MD 21218 (Between Yolando Road & Kimble Road)

## **Property Highlights:**

- > GLA: 60,000 Square Feet
- Parking: 170 Spaces
- Tenants Include: Advance Auto Parts, Family Dollar, Ashley Stewart and Jackson Hewitt
- Excellent visibility
- > Available:
  - o 1,200 Square Feet, with 12' Frontage
  - o 2,500 Square Feet, with 25' Frontage
  - o 5,000 Square Feet, with 100' Frontage