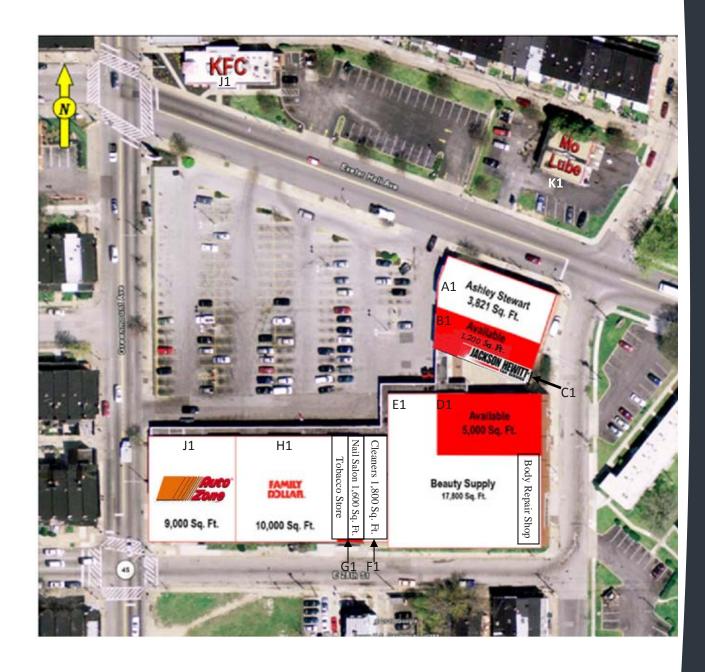

## **Property Highlights:**

- > GLA: 60,000 Square Feet
- Parking: 170 Spaces
- Tenants Include: Advance Auto Parts, Family Dollar, Ashley Stewart and Jackson Hewitt
- Excellent visibility
- > Available:
  - o 1,200 Square Feet, with 12' Frontage
  - o 2,500 Square Feet, with 25' Frontage
  - o 5,000 Square Feet, with 100' Frontage

## WAVERLY COMMONS site plan