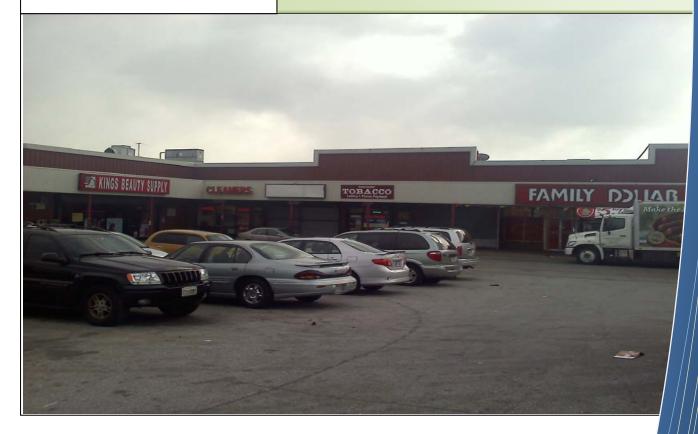

## Waverly Commons

2801-2851 Greenmount Avenue, Baltimore, MD 21218 (Between Yolando Road & Kimble Road)

## **Property Highlights:**

- > GLA: 60,000 Square Feet
- Parking: 170 Spaces
- Tenants Include: Advance Auto Parts, Family Dollar, Ashley Stewart and Jackson Hewitt
- Excellent visibility
- > Available:
  - o 1,200 Square Feet, with 12' Frontage
  - o 2,500 Square Feet, with 25' Frontage
  - o 5,000 Square Feet, with 100' Frontage