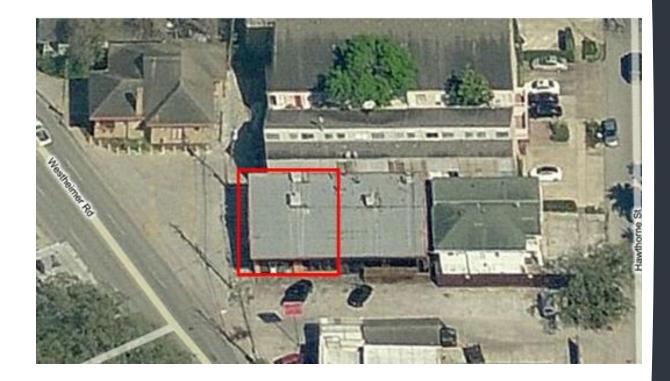

## Westheimer Commons

1432 Westheimer Road, Houston, TX 77006 (Between Montrose Boulevard and Dunlavy Street)

## **Property Highlights:**

- > Available:
  - o 2,600 SF End-cap
    - o 1,600 SF Ground Floor
    - o 1,000 SF Mezzanine
- Located in one of Houston's trendiest neighborhoods – Montrose
- High incomes and population density
- Great signage exposure
- Adjacent parking