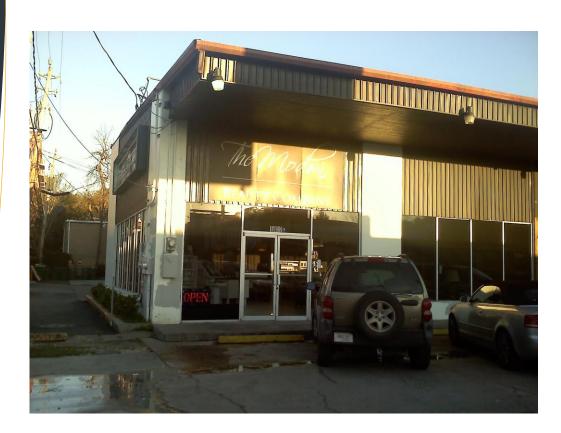

## Westheimer Commons

1432 Westheimer Road, Houston, TX 77006 (Between Montrose Boulevard and Dunlavy Street)

## **Property Highlights:**

- > Available:
  - o 2,600 SF End-cap
    - o 1,600 SF Ground Floor
    - o 1,000 SF Mezzanine
- Located in one of Houston's trendiest neighborhoods – Montrose
- High incomes and population density
- Great signage exposure
- Adjacent parking