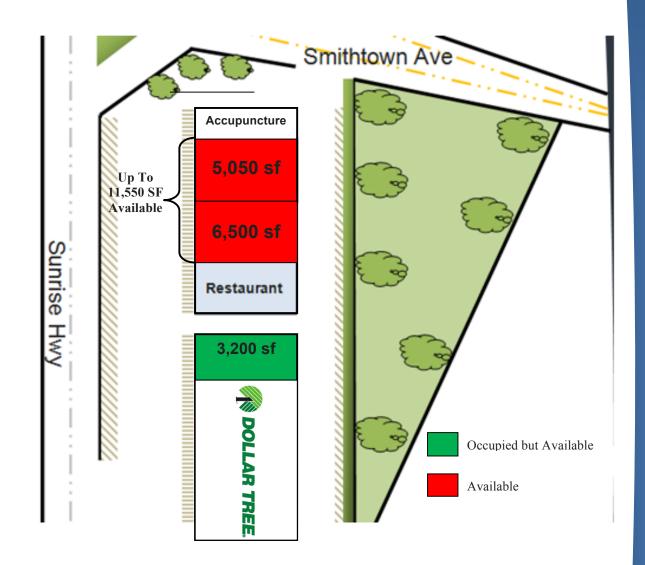

## **Property Highlights:**

- ➤ GLA: 28,100 Square Feet
- > Parking: 180 Spaces
- > Available:
  - o 600 Square Feet
  - o 6,500 Square Feet
  - o 5,050 Square Feet
  - o 3,200 Square Feet Endcap
- Prime Location at the corner Sunrise Highway and County Road 29. Between Smithtown Avenue & Locust Avenue
- Average income in 3 mile radius exceeds \$112.000

## DOLLAR TREE PLAZA site plan