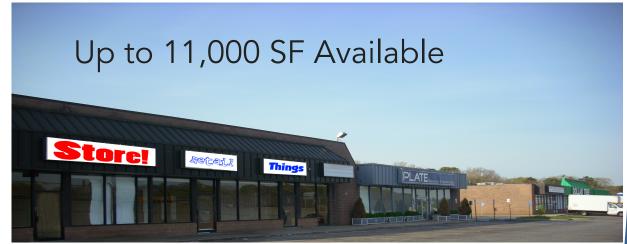

## Dollar Tree Plaza

4760 Sunrise Highway, Bohemia, NY 11716 (Between Smithtown Avenue and Walnut Avenue)

## **Property Highlights:**

- ➤ GLA: 28,100 Square Feet
- > Parking: 180 Spaces
- > Available:
  - o 600 Square Feet
  - o 6,500 Square Feet
  - o 5,050 Square Feet
  - o 3,200 Square Feet Endcap
- Prime Location at the corner Sunrise Highway and County Road 29. Between Smithtown Avenue & Locust Avenue
- Average income in 3 mile radius exceeds \$112.000