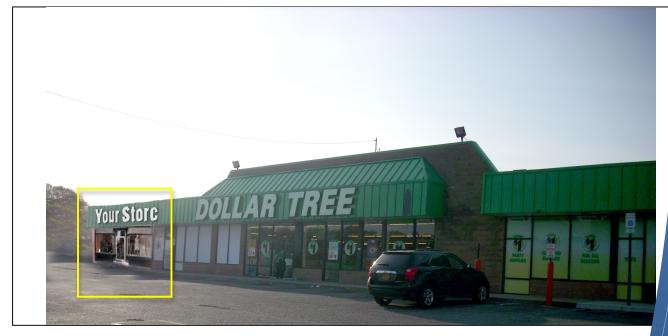

## **Property Highlights:**

- ➤ GLA: 28,100 Square Feet
- > Parking: 180 Spaces
- > Available:
  - o 600 Square Feet
  - o 6,500 Square Feet
  - o 5,050 Square Feet
  - o 3,200 Square Feet Endcap
- Prime Location at the corner Sunrise Highway and County Road 29. Between Smithtown Avenue & Locust Avenue
- Average income in 3 mile radius exceeds \$112.000