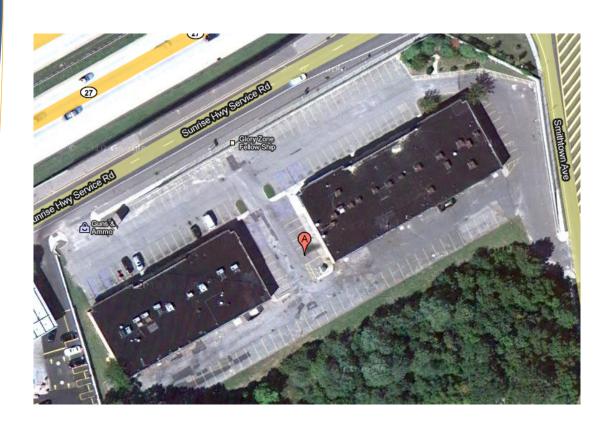

| 10,020   | 53,917    | 169,176   |
| Total Households              | 3,497    | 18,764    | 57,241    |
| Median Household Income       | \$79,289 | \$92,368  | \$88,325  |
| Average Household Income      | \$97,044 | \$112,152 | \$104,391 |
| Per Capita Income             | \$34,364 | \$39,366  | \$35,594  |
| White Population              | 91.33%   | 94.28%    | 88.50%    |
| Black Population              | 1.31%    | 1.17%     | 3.77%     |
| Hispanic or Latino Population | 5.85%    | 5.00%     | 10.55%    |
| Asian or Pacific Islander     | 4.38%    | 2.47%     | 2.77%     |
| American Indian/Alaska Native | 0.04%    | 0.06%     | 0.13%     |
| Some Other Race Alone         | 1.08%    | 0.86%     | 2.81%     |
| Two or More Races             | 1.87%    | 1.15%     | 2.01%     |





48 E Old Country Rd., Suite 203 Mineola, New York 11501 Ph: 516-877-1677 / Fax: 516-877-1680 www.malachitegroup.com

\*The information contained herein was obtained from sources deemed reliable; however, Malachite Group LTD makes no guarantees, warranties or representations as to the completeness or accuracy thereof. The Presentation of this property is subject to errors, omissions, change of price, or conditions, prior sale or lease, or withdrawal without notice.

## Dollar Tree Plaza

4760 Sunrise Highway, Bohemia, NY 11716 (Between Smithtown Avenue and Walnut Avenue)



## **Property Highlights:**

- ➤ GLA: 28,100 Square Feet
- > Parking: 180 Spaces
- > Available:
  - o 600 Square Feet
  - o 6,500 Square Feet
  - o 5,050 Square Feet
  - o 3,200 Square Feet Endcap
- Prime Location at