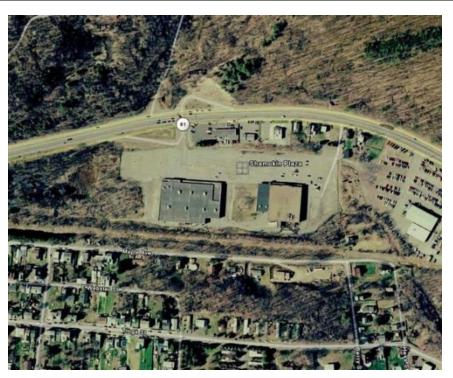

## 1400-1600 State Rte 61

Coal Twp, PA 17886

**POSESSION:** Immediate

AREA TENANTS: Walmart, Verizon Wireless, GameStop, McDonald's, Chevrolet, Burger King, Sunoco, Weis Markets, Two Guys from Italy

## **DESCRIPTION:**

- Great opportunity for large retail space at a low cost
- Excellent Access: Located by the corner of major intersection (RT 61 & 901/State Road 2026)
- Busy neighborhood center on 4-lane main road