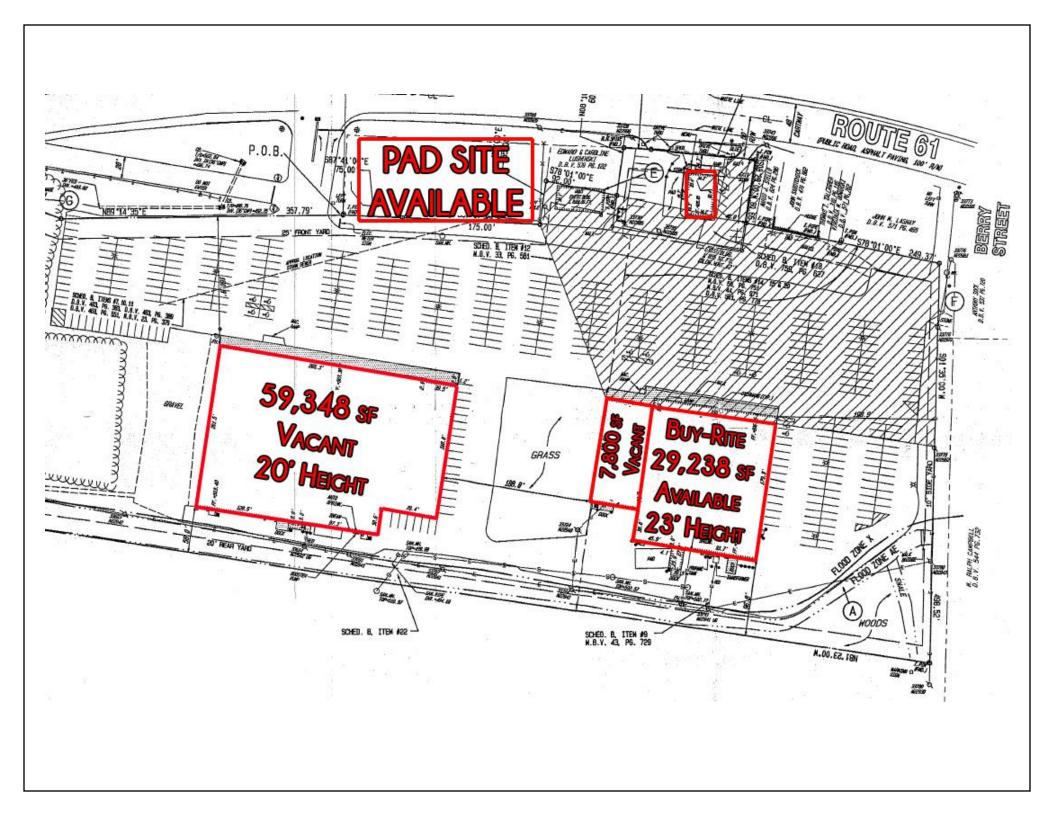

## **AVAILABLE SPACE:**

- 59,348 sf
- 7.800 sf
- 29,238 sf
- Pad Site

## **DESCRIPTION:**

- Great opportunity for large retail space at a low cost
- Excellent Access: Located by the corner of major intersection (RT 61 & 901/State Road 2026)
- Busy neighborhood center on 4-lane main road