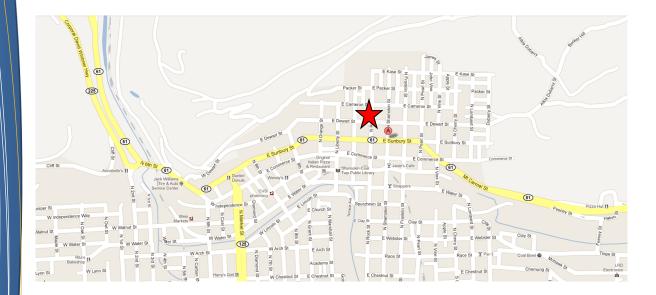

## Anthra Plaza

Route 61 & 901/State Route 2026, Shamokin, PA 17872

(Between East Sunbury Street and East Dewart Street)

LIGHTNING PENT-TO-OWN

## Property Highlights:

- ➤ GLA: 97,161 Square Feet
- > Busy neighborhood center on 4-lane main road
- ➤ Pad Site available; 800 sf to 14,000 sf in-line & end caps available
- Anchored by Weis Supermarket & Dollar General, Tenants include Domino's Pizza, Lightning Rent-to-Own and more.
- Excellent Access: Located on the corner of major intersection (RT 61 & 901/State Road 2026)