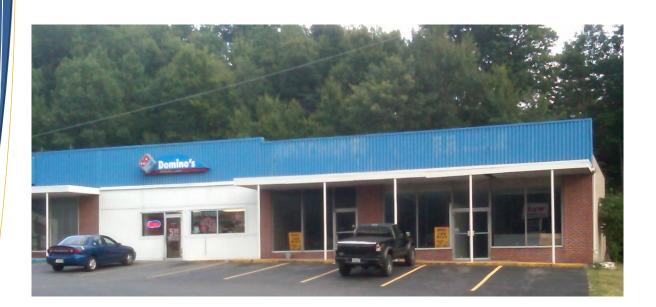

## Anthra Plaza

Route 61 & 901/State Route 2026, Shamokin, PA 17872

(Between East Sunbury Street and East Dewart Street)

LIGHTNING PENT-TO-OWN

## Property Highlights:

- ➤ GLA: 97,161 Square Feet
- > Busy neighborhood center on 4-lane main road
- ➤ Pad Site available; 800 sf to 14,000 sf in-line & end caps available
- Anchored by Weis Supermarket & Dollar General, Tenants include Domino's Pizza, Lightning Rent-to-Own and more.
- Excellent Access: Located on the corner of major intersection (RT 61 & 901/State Road 2026)