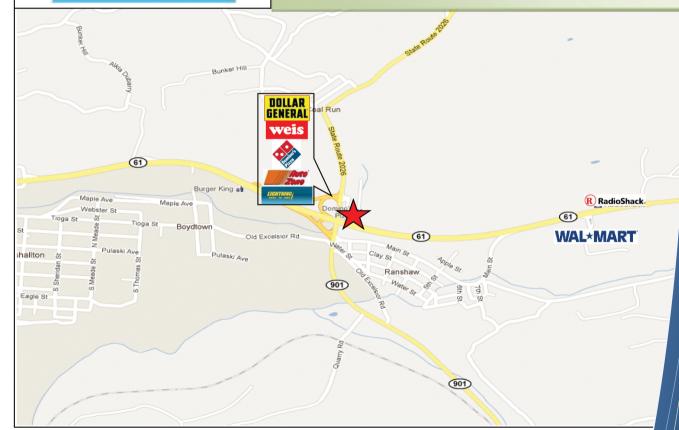

## Anthra Plaza

Route 61 & 901/State Route 2026, Shamokin, PA 17872

(Between East Sunbury Street and East Dewart Street)

LIGHTNING PENT-TO-OWN

## Property Highlights:

- ➤ GLA: 97,161 Square Feet
- > Busy neighborhood center on 4-lane main road
- ➤ Pad Site available; 800 sf to 14,000 sf in-line & end caps available
- Anchored by Weis Supermarket & Dollar General, Tenants include Domino's Pizza, Lightning Rent-to-Own and more.
- Excellent Access: Located on the corner of major intersection (RT 61 & 901/State Road 2026)