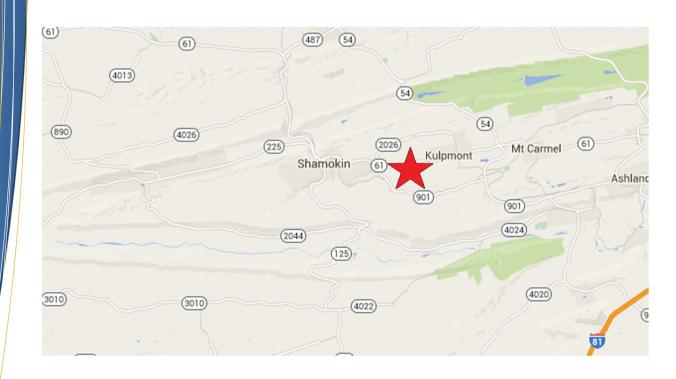

## Anthra Plaza

Route 61 & 901/State Route 2026, Shamokin, PA 17872

(Between East Sunbury Street and East Dewart Street)

LIGHTNING PENT-TO-OWN

## Property Highlights:

- ➤ GLA: 97,161 Square Feet
- > Busy neighborhood center on 4-lane main road
- ➤ Pad Site available; 800 sf to 14,000 sf in-line & end caps available
- Anchored by Weis Supermarket & Dollar General, Tenants include Domino's Pizza, Lightning Rent-to-Own and more.
- Excellent Access: Located on the corner of major intersection (RT 61 & 901/State Road 2026)