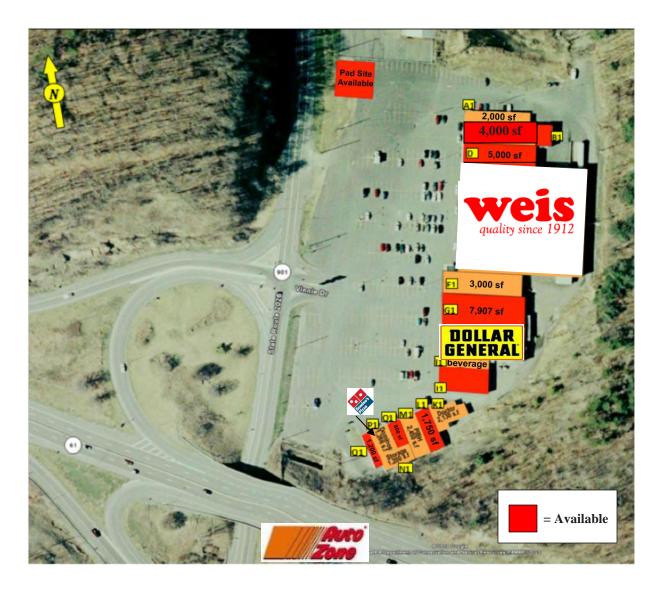

## Anthra Plaza

Route 61 & 901/State Route 2026, Shamokin, PA 17872

(Between East Sunbury Street and East Dewart Street)

LIGHTNING PENT-TO-OWN

## Property Highlights:

- ➤ GLA: 97,161 Square Feet
- > Busy neighborhood center on 4-lane main road
- ➤ Pad Site available; 800 sf to 14,000 sf in-line & end caps available
- Anchored by Weis Supermarket & Dollar General, Tenants include Domino's Pizza, Lightning Rent-to-Own and more.
- Excellent Access: Located on the corner of major intersection (RT 61 & 901/State Road 2026)

## ANTHRA PLAZA