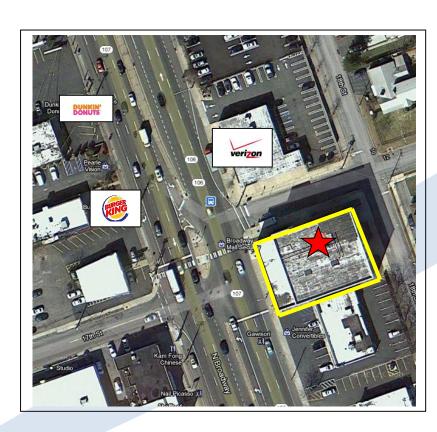

## 333 N Broadway

333 N Broadway, Jericho, NY 11753 (Corner of N. Broadway and Burke Ave.)

## **Property Highlights:**

- Excellent traffic counts on major retail corridor. Approx ½ mi from Broadway Mall.
- Very affluent area: Average Household Income in 1 mile approx \$160,000
- Signalized Entry
- Excellent access to major highways such including Long Island Expressway (I-495) and Northern State Parkway.
- > Up to 6,000 sf prime retail available