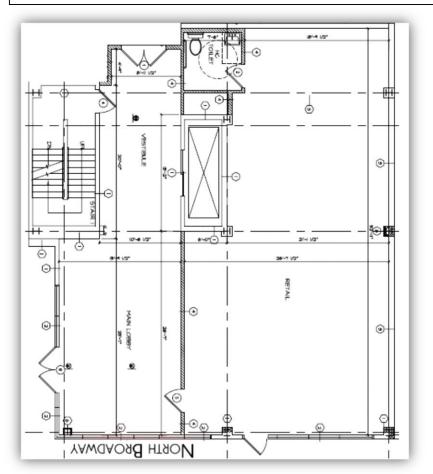

## **Property Highlights:**

- Excellent traffic counts on major retail corridor. Approx ½ mi from Broadway Mall.
- Very affluent area: Average Household Income in 1 mile approx \$160,000
- Signalized Entry
- Excellent access to major highways such including Long Island Expressway (I-495) and Northern State Parkway.
- > Up to 6,000 sf prime retail available