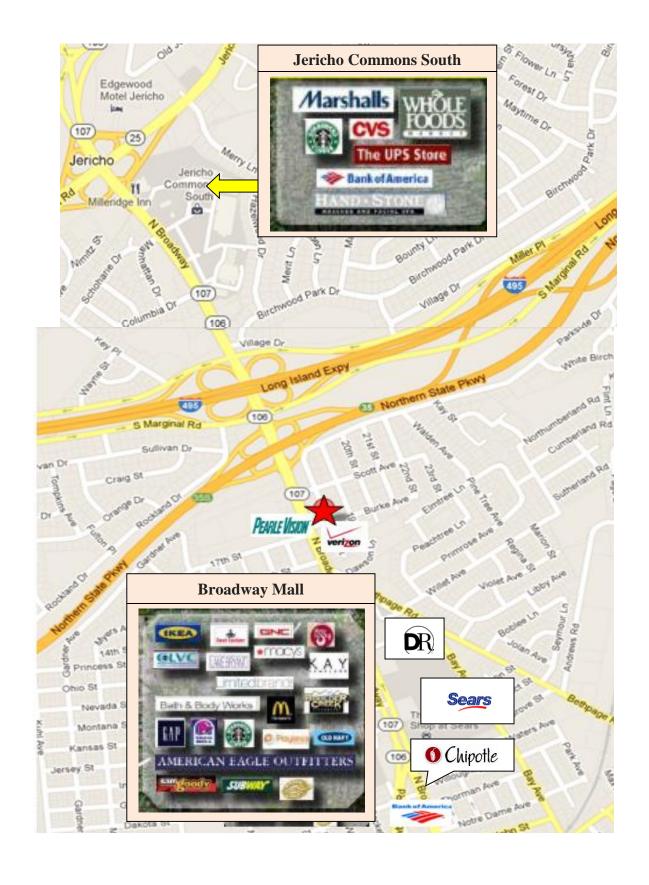

## 333 N Broadway

333 N Broadway, Jericho, NY 11753 (Corner of N. Broadway and Burke Ave.)

## **Property Highlights:**

- Excellent traffic counts on major retail corridor. Approx ½ mi from Broadway Mall.
- Very affluent area: Average Household Income in 1 mile approx \$160,000
- Signalized Entry
- Excellent access to major highways such including Long Island Expressway (I-495) and Northern State Parkway.
- > Up to 6,000 sf prime retail available