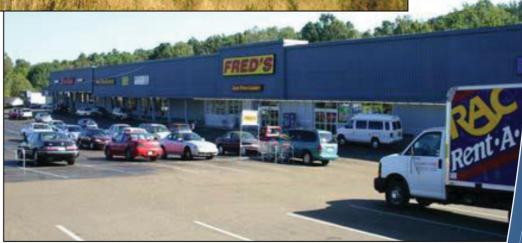

#### **Property Highlights:**

- > Anchored by Rite Aid with extremely high sales and Fred's
- > 40 miles from Jacksonville MS
- Largest county in Mississippi
- Minutes from major highways

48 E Old Country Road, Suite 203 Mineola, NY 11501 Ph: 516-877-1677 / Fx: 516-877-1680 www.malachitegroup.com

### **Yazooville Center**

1212 N Jerry Clowers Blvd., Yazoo City, MS 39194