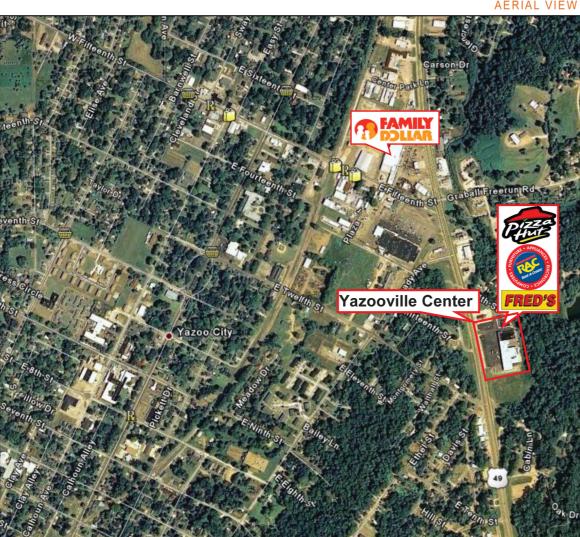

|
| Pasific Isld.                   | 0.00%    | 0.01%    | 0.01%    |
| Some Other Race                 | 0.05%    | 1.25%    | 1.23%    |
| Two or More Races               | 0.69%    | 2.59%    | 2.55%    |

#### MALACHITE GROUP LTD

Real Estate Management & Development



Mineola, NY 11501 Ph: 516-877-1677 Fax: 516-877-1680 www.malachitegroup.com

### **Yazooville Center**

1212 N Jerry Clowers Blvd., Yazoo City, MS 39194



#### **Property Highlights:**

- > Anchored by Rite Aid with extremely high sales and Fred's
- > 40 miles from Jacksonville MS
- Largest county in Mississippi
- Minutes from major highways







48 E Old Country Road, Suite 203 Mineola, NY 11501 Ph: 516-877-1677 / Fx: 516-877-1680 www.malachitegroup.com

# YAZOOVILLE CENTER maps

## YAZOOVILLE CENTER site plan







information contained herein was obtained from sources deemed reliable; however, Malachite Group LTD makes no quarantees, warranties or representation of this property is subject to errors, omissions, change of price, or conditions, prior sale or lease, or withdrawal without