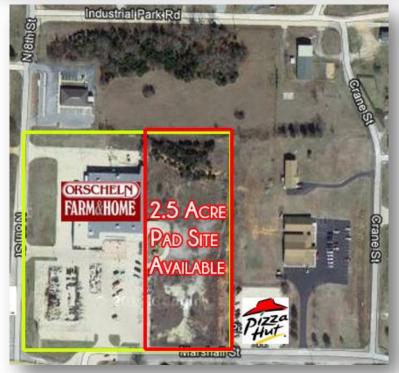

## 101 Marshall St

Flippin, AR 72634

**POSESSION:** Immediate

**AREA TENANTS**: Orscheln, Pizza Hut, Sonic Drive-In, Subway, Exxon, Dollar General, Arvest Bank

**LOT SIZE: Approx. 2.5 Acres** 

## **DESCRIPTION:**

- Pad site layout allows for great drivethrough opportunity
- Centrally located in the heart of retail Flippin Arkansas
- In between Orscheln and Pizza Hut