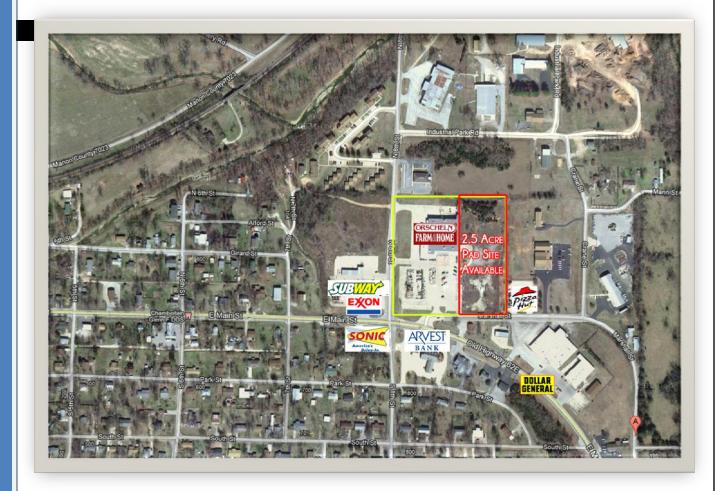

## 101 Marshall St

Flippin, AR 72634

**POSESSION:** Immediate

**AREA TENANTS**: Orscheln, Pizza Hut, Sonic Drive-In, Subway, Exxon, Dollar General, Arvest Bank

**LOT SIZE: Approx. 2.5 Acres** 

## **DESCRIPTION:**

- Pad site layout allows for great drivethrough opportunity
- Centrally located in the heart of retail Flippin Arkansas
- In between Orscheln and Pizza Hut

## 101 Marshall St, Flippin AR 72634

(901) 853-1250

\*The information contained herein was obtained from sources deemed reliable; however, Malachite Group LTD makes no guarantees, warranties or representations as to the completeness or accuracy thereof. The presentation of this property is subject to errors, omissions, change of price, or conditions, prior sale or lease, or withdrawal without notice.